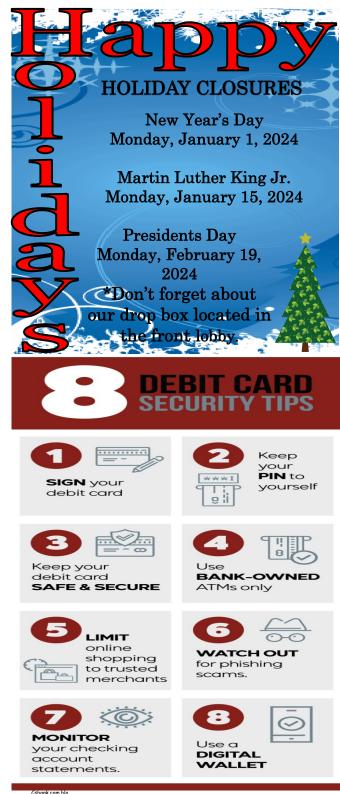

## www.southcoastilwufcu.com

Drive Up Hours: Monday thru Friday 8:30am to 5pm

Lobby Hours: Monday thru Friday 9am to 5pm